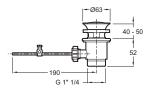

· Rotating anti-scale aerator

• Height under aerator: 65 mm

• Installation: 1 hole

Flow rate: 5 l/mnFlow rate: 5 l/mn

• Connection: With supply hoses

• Side lift rod

Waste

• Finger imprint on handle