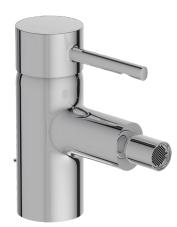

# Single-lever bidet mixer

37045D

Collection: CÜFF

#### Finish\*:

CP - Polished Chrome

### **Features**

• Weight: 1.5 kg

• Normes: ACS (Certificate of Sanitary Compliance): 10 ACC LY 102

Faucet drilling: 1 faucet holeHeight under spout: 134 mm

• Mechanism: Ceramic disc cartridge

• No base plate for easier cleaning