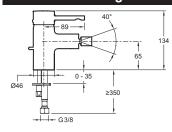

### **Features**

• Weight: 1.5 kg

• Normes: ACS (Certificate of Sanitary Compliance): 10 ACC LY 102

Faucet drilling: 1 faucet holeHeight under spout: 134 mm

• Mechanism: Ceramic disc cartridge

• No base plate for easier cleaning

· Rotating anti-scale aerator

• Height under aerator: 65 mm

• Installation: 1 hole

Flow rate: 5 l/mnFlow rate: 5 l/mn

• Connection: With supply hoses

• Side lift rod

Waste

• Finger imprint on handle

## **Technical drawing**

Product Specification: Single-lever bidet mixer. 37045D. Collection: CÜFF. Weight: 1.5 kg. Installation: 1 hole. Normes: ACS (Certificate of Sanitary Compliance): 10 ACC LY 102. Flow rate: 5 l/mn. Faucet drilling: 1 faucet hole. Flow rate: 5 l/mn. Height under spout: 134 mm. Connection: With supply hoses. Mechanism: Ceramic disc cartridge. Side lift rod. No base plate for easier cleaning. Waste. Rotating antiscale aerator. Finger imprint on handle. Height under aerator: 65 mm. 5-year guarantee.