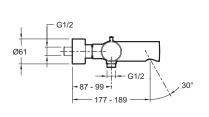

## **Technical drawing**

Product Specification: Thermostatic single-lever wall-mount bath/shower mixer. 37037D. Collection: CÜFF. Weight: 3.6 kg. Installation: Wall-mount. Normes: ACS (Certificate of Sanitary Compliance): 10 ACC LY 102. Connection: With connectors and wall escutcheons. Mechanism: Expandable wax cartridge. Hole configuration: 150 ± 15 mm. On temperature handle: Safety stop at 38°. Maximum temperature limited to 50°. Twist-free supply hoses. Integral anti-scale aerator. 5-year guarantee.