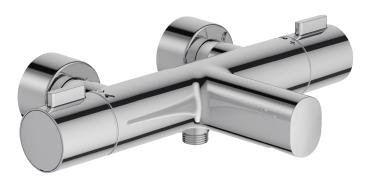

## Thermostatic single-lever wall-mount bath/shower mixer

37037D

Collection: CÜFF

Finish\*:

CP - Polished Chrome

## **Features**

• Weight: 3.6 kg

• Normes: ACS (Certificate of Sanitary Compliance): 10 ACC LY 102

• Mechanism: Expandable wax cartridge

• On temperature handle: Safety stop at 38°

• Twist-free supply hoses

• 5-year guarantee

• Installation: Wall-mount

• Connection: With connectors and wall escutcheons

• Hole configuration: 150 ± 15 mm

• Maximum temperature limited to 50°

• Integral anti-scale aerator