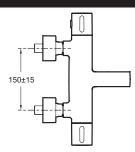

• 5-year guarantee

• Installation: Wall-mount

• Connection: With connectors and wall escutcheons

• Hole configuration: 150 ± 15 mm

• Maximum temperature limited to 50°

• Integral anti-scale aerator

## **Technical drawing**

Product Specification: Thermostatic single-lever wall-mount bath/shower mixer. 37037D. Collection: CÜFF. Weight: 3.6 kg. Installation: Wall-mount. Normes: ACS (Certificate of Sanitary Compliance): 10 ACC LY 102. Connection: With connectors and wall escutcheons. Mechanism: Expandable wax cartridge. Hole configuration: 150 ± 15 mm. On temperature handle: Safety stop at 38°. Maximum temperature limited to 50°. Twist-free supply hoses. Integral anti-scale aerator. 5-year guarantee.