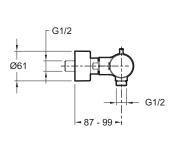

## **Technical drawing**

Product Specification: Thermostatic single-lever wall-mount shower mixer. 37035D. Collection: CÜFF. Weight: 3.1 kg. Installation: Wall-mount. Normes: ACS (Certificate of Sanitary Compliance): 10 ACC LY 102. Connection: With connectors and wall escutcheons. Mechanism: Expandable wax cartridge. Hole configuration: 150 ± 15 mm. On temperature handle: Safety stop at 38°. Maximum temperature limited to 50°. Integral anti-scale aerator. 5-year guarantee.