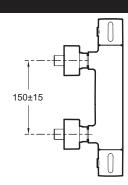

- Installation: Wall-mount
- Connection: With connectors and wall escutcheons
- Hole configuration: 150 ± 15 mm
- Maximum temperature limited to 50°
- 5-year guarantee

## **Technical drawing**

Product Specification: Thermostatic single-lever wall-mount shower mixer. 37035D. Collection: CÜFF. Weight: 3.1 kg. Installation: Wall-mount. Normes: ACS (Certificate of Sanitary Compliance): 10 ACC LY 102. Connection: With connectors and wall escutcheons. Mechanism: Expandable wax cartridge. Hole configuration: 150 ± 15 mm. On temperature handle: Safety stop at 38°. Maximum temperature limited to 50°. Integral anti-scale aerator. 5-year guarantee.