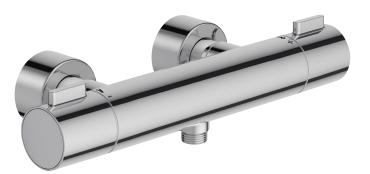

## Thermostatic single-lever wall-mount shower mixer

37035D

Collection: CÜFF

Finish\*:

CP - Polished Chrome

## **Features**

- Weight: 3.1 kg
- Normes: ACS (Certificate of Sanitary Compliance): 10 ACC LY 102
- Mechanism: Expandable wax cartridge
- On temperature handle: Safety stop at 38°
- Integral anti-scale aerator

- Installation: Wall-mount
- Connection: With connectors and wall escutcheons
- Hole configuration: 150 ± 15 mm
- Maximum temperature limited to 50°
- 5-year guarantee