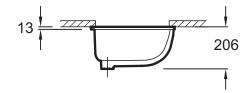

# **Technical drawing**

- Weight: 12.7 kg
- Installation: Undercounter
- This versatile design complements virtually any decor. and also features a smooth. glazed rim

Product Specification: Undercounter basin, 59 x 41 cm. 2215. Collection: LADENA. Dimensions: 59 x 41. Weight: 12.7 kg. Material: Ceramic. Installation: Undercounter. The Ladena lavatory is the most spacious undercounter KOHLER model. with the benefits of durable vitreous china construction. This versatile design complements virtually any decor. and also features a smooth. glazed rim. With overflow.