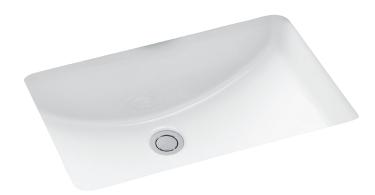

# Undercounter basin, 59 x 41 cm

#### • Dimensions: 59 x 41

- Material: Ceramic
- The Ladena lavatory is the most spacious undercounter KOHLER model. with the benefits of durable vitreous china construction
- With overflow