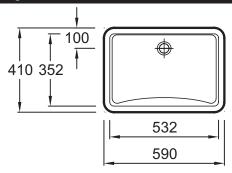

# **Technical drawing**

- Weight: 12.7 kg
- Installation: Undercounter
- This versatile design complements virtually any decor. and also features a smooth. glazed rim

Product Specification: Undercounter basin, 59 x 41 cm. 2215. Collection: LADENA. Dimensions: 59 x 41. Weight: 12.7 kg. Material: Ceramic. Installation: Undercounter. The Ladena lavatory is the most spacious undercounter KOHLER model. with the benefits of durable vitreous china construction. This versatile design complements virtually any decor. and also features a smooth. glazed rim. With overflow.

#### • Dimensions: 59 x 41

- Material: Ceramic
- The Ladena lavatory is the most spacious undercounter KOHLER model. with the benefits of durable vitreous china construction
- With overflow