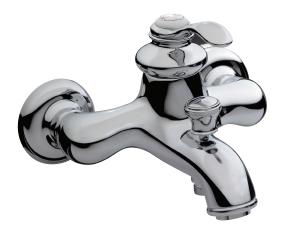

## Single-lever wall-mount bath/shower mixer

19561D

**Collection:** FAIRFAX

Finish\*:

CP - Polished Chrome

## **Features**

• Weight: 1.7 kg

• Flow rate: 20 I/min

• Connection: With connectors and wall escutcheons

 $\bullet$  Hole configuration: 150  $\pm$  15 mm

• Anti-scale aerator

• Automatic diverter with locking option

• Installation: Wall-mount

• Flow rate: 20 I/min

• Mechanism: Ceramic disc cartridge

• Retro style with a modern touch on a single-lever mixer

• Non-return valve on shower outlet

• Temperature limiter ring