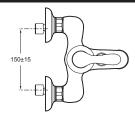

## **Features**

• Weight: 1.7 kg

• Flow rate: 20 I/min

• Connection: With connectors and wall escutcheons

 $\bullet$  Hole configuration: 150  $\pm$  15 mm

• Anti-scale aerator

• Automatic diverter with locking option

## **Technical drawing**

Product Specification: Single-lever wall-mount bath/shower mixer. 19561D. Collection: FAIRFAX. Weight: 1.7 kg. Installation: Wall-mount. Flow rate: 20 l/min. Flow rate: 20 l/min. Flow rate: 20 l/min. Flow rate: 20 l/min. Connection: With connectors and wall escutcheons. Mechanism: Ceramic disc cartridge. Hole configuration: 150 ± 15 mm. Retro style with a modern touch on a single-lever mixer. Anti-scale aerator. Non-return valve on shower outlet. Automatic diverter with locking option. Temperature limiter ring.