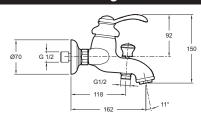

## **Technical drawing**

Product Specification: Single-lever wall-mount bath/shower mixer. 19561D. Collection: FAIRFAX. Weight: 1.7 kg. Installation: Wall-mount. Flow rate: 20 l/min. Flow rate: 20 l/min. Flow rate: 20 l/min. Flow rate: 20 l/min. Connection: With connectors and wall escutcheons. Mechanism: Ceramic disc cartridge. Hole configuration: 150 ± 15 mm. Retro style with a modern touch on a single-lever mixer. Anti-scale aerator. Non-return valve on shower outlet. Automatic diverter with locking option. Temperature limiter ring.

## **Features**

• Weight: 1.7 kg

• Flow rate: 20 I/min

• Connection: With connectors and wall escutcheons

 $\bullet$  Hole configuration: 150  $\pm$  15 mm

• Anti-scale aerator

• Automatic diverter with locking option

• Installation: Wall-mount

• Flow rate: 20 I/min

• Mechanism: Ceramic disc cartridge

• Retro style with a modern touch on a single-lever mixer

• Non-return valve on shower outlet

• Temperature limiter ring