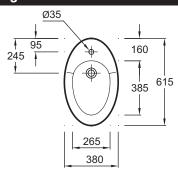

## Technical drawing

Product Specification: Bidet 61.5 x 38 cm. 19556W. Collection: PRESQU'ÎLE. Dimensions: 61.5 x 38. Material: Ceramic. Installation: Floor-standing. Faucet drilling: 1 faucet hole. Fixings: Concealed floor fixings included. Soft. classic lines. Chromed overflow cap.

## **PRESQU'ÎLE**

Bidet 61.5 x 38 cm

19556W

Collection: PRESQU'ÎLE

Finish\*:

00 - White

## **Features**

- Dimensions: 61.5 x 38
- Installation: Floor-standing
- Fixings: Concealed floor fixings included
- Chromed overflow cap

- Material: Ceramic
- Faucet drilling: 1 faucet hole
- · Soft. classic lines