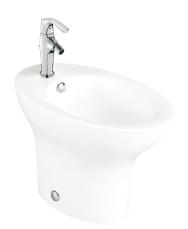

## **PRESQU'ÎLE**

Bidet 61.5 x 38 cm

19556W

Collection: PRESQU'ÎLE

Finish\*:

00 - White

## **Features**

- Dimensions: 61.5 x 38
- Installation: Floor-standing
- Fixings: Concealed floor fixings included
- Chromed overflow cap

- Material: Ceramic
- Faucet drilling: 1 faucet hole
- · Soft. classic lines