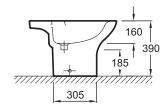

## Technical drawing

Product Specification: Bidet 61.5 x 38 cm. 19556W. Collection: PRESQU'ÎLE. Dimensions: 61.5 x 38. Material: Ceramic. Installation: Floor-standing. Faucet drilling: 1 faucet hole. Fixings: Concealed floor fixings included. Soft. classic lines. Chromed overflow cap.

## **PRESQU'ÎLE**

Bidet 61.5 x 38 cm

19556W

Collection: PRESQU'ÎLE

Finish\*:

00 - White

## **Features**

- Dimensions: 61.5 x 38
- Installation: Floor-standing
- Fixings: Concealed floor fixings included
- Chromed overflow cap

- Material: Ceramic
- Faucet drilling: 1 faucet hole
- · Soft. classic lines