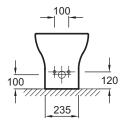

## Technical drawing

Product Specification: Bidet 61.5 x 38 cm. 19556W. Collection: PRESQU'ÎLE. Dimensions: 61.5 x 38. Material: Ceramic. Installation: Floor-standing. Faucet drilling: 1 faucet hole. Fixings: Concealed floor fixings included. Soft. classic lines. Chromed overflow cap.

## **PRESQU'ÎLE**

Bidet 61.5 x 38 cm

19556W

Collection: PRESQU'ÎLE

Finish\*:

00 - White

## **Features**

- Dimensions: 61.5 x 38
- Installation: Floor-standing
- Fixings: Concealed floor fixings included
- Chromed overflow cap

- Material: Ceramic
- Faucet drilling: 1 faucet hole
- · Soft. classic lines