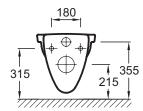

## **Technical drawing**

Product Specification: Wall-hung WC pan 53.5 x 36 cm. 19492D. Collection: PATIO. Dimensions: 53.5 x 36. Weight: 18 kg. Material: Ceramic. Installation: Wall-hung. Hole configuration: Fixing centre: 180 mm.. Functional design.