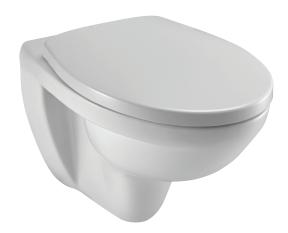

Wall-hung WC pan 53.5 x 36 cm

19492D

**Collection: PATIO** 

Finish\*:

Main features:

## **Features**

- Dimensions: 53.5 x 36
- Material: Ceramic
- Hole configuration: Fixing centre: 180 mm.

- Weight: 18 kg
- Installation: Wall-hung
- Functional design