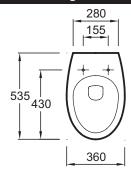

## **Technical drawing**

Product Specification: Wall-hung WC pan 53.5 x 36 cm. 19492D. Collection: PATIO. Dimensions: 53.5 x 36. Weight: 18 kg. Material: Ceramic. Installation: Wall-hung. Hole configuration: Fixing centre: 180 mm.. Functional design.