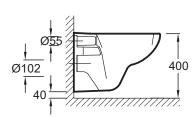

## **Technical drawing**

Product Specification: Wall-hung WC pan 53.5 x 36 cm. 19492D. Collection: PATIO. Dimensions: 53.5 x 36. Weight: 18 kg. Material: Ceramic. Installation: Wall-hung. Hole configuration: Fixing centre: 180 mm.. Functional design.