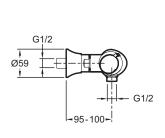

# **Technical drawing**

Product Specification: Thermostatic single lever wall-mount shower mixer. 19487D. Collection: SYMBOL. Weight: 3.7 kg. Installation: Wall-mount. Flow rate: 18 l/min. Connection: With connectors and wall escutcheons. Mechanism: Thermostatic cartridge with dilatable wax. Hole configuration: 150 ± 15 mm. Ceramic discs for reliability and smooth operation. Quality brass construction. Range variants suited to a wide range of sanitaryware applications. Comfort from an ideal temperature and full safety for children. Water saver. Safety stop at 38°. maximum temperature 50° C.. Non-return valves on supply connections integrated into body.

- Installation: Wall-mount
- Connection: With connectors and wall escutcheons
- Hole configuration: 150 ± 15 mm
- Quality brass construction
- Comfort from an ideal temperature and full safety for children
- Safety stop at 38°. maximum temperature 50° C.