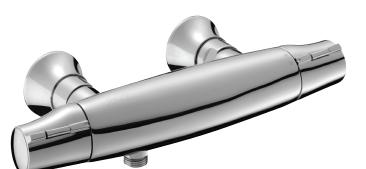

## Thermostatic single lever wall-mount shower mixer

19487D

**Collection: SYMBOL** 

### **Features**

- Weight: 3.7 kg
- Flow rate: 18 I/min
- Mechanism: Thermostatic cartridge with dilatable wax
- Ceramic discs for reliability and smooth operation
- Range variants suited to a wide range of sanitaryware applications
- Water saver
- Non-return valves on supply connections integrated into body

- Installation: Wall-mount
- Connection: With connectors and wall escutcheons
- Hole configuration: 150 ± 15 mm
- Quality brass construction
- Comfort from an ideal temperature and full safety for children
- Safety stop at 38°. maximum temperature 50° C.