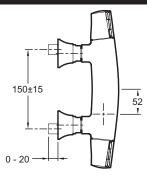

- Installation: Wall-mount
- Connection: With connectors and wall escutcheons
- Hole configuration: 150 ± 15 mm
- Quality brass construction
- Comfort from an ideal temperature and full safety for children
- Safety stop at 38°. maximum temperature 50° C.

# **Technical drawing**

Product Specification: Thermostatic single lever wall-mount shower mixer. 19487D. Collection: SYMBOL. Weight: 3.7 kg. Installation: Wall-mount. Flow rate: 18 l/min. Connection: With connectors and wall escutcheons. Mechanism: Thermostatic cartridge with dilatable wax. Hole configuration: 150 ± 15 mm. Ceramic discs for reliability and smooth operation. Quality brass construction. Range variants suited to a wide range of sanitaryware applications. Comfort from an ideal temperature and full safety for children. Water saver. Safety stop at 38°. maximum temperature 50° C.. Non-return valves on supply connections integrated into body.