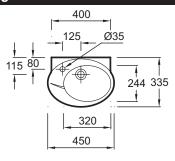

## **Technical drawing**

Product Specification: Handwash basin 45 cm, 45 x 33.5 cm. 19079. Collection: PRESQU'ÎLE. Dimensions: 45 x 33.5. Weight: 11.5 kg. Material: Ceramic. Installation: Self-supporting. Faucet drilling: 1 faucet hole. Fixings: 2 bolts or hooks not included. Soft. classic lines. Integral towel bar is discreet and practical. Integral shroud.