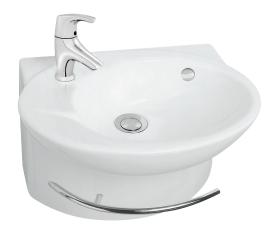

# Handwash basin 45 cm, 45 x 33.5 cm

19079

Collection: PRESQU'ÎLE

## **Features**

- Dimensions: 45 x 33.5
- Material: Ceramic
- Faucet drilling: 1 faucet hole
- Soft. classic lines
- Integral shroud

- Weight: 11.5 kg
- Installation: Self-supporting
- Fixings: 2 bolts or hooks not included
- Integral towel bar is discreet and practical