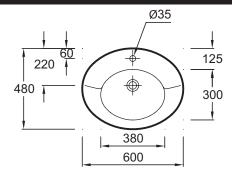

## **Technical drawing**

Product Specification: Inset vanity basin 60 cm, 60 x 48 cm. 19076. Collection: PRESQU'ÎLE. Dimensions: 60 x 48. Weight: 12 kg. Material: Ceramic. Installation: Inset. Faucet drilling: 1 faucet hole. 2 predrilled holes. Soft. classic lines. Generous basin. Chromed overflow cap.