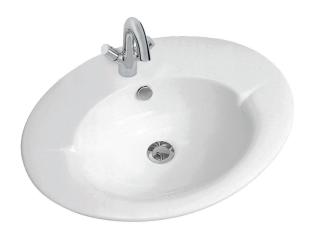

## **PRESQU'ÎLE**

Inset vanity basin 60 cm, 60 x 48 cm

19076

Collection: PRESQU'ÎLE

Finish\*:

00 - White

## **Features**

- Dimensions: 60 x 48
- Material: Ceramic
- Faucet drilling: 1 faucet hole. 2 pre-drilled holes
- Generous basin

- Weight: 12 kg
- Installation: Inset
- Soft. classic lines
- Chromed overflow cap