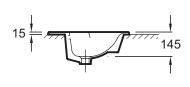

## **Technical drawing**

Product Specification: Inset vanity basin 60 cm, 60 x 48 cm. 19076. Collection: PRESQU'ÎLE. Dimensions: 60 x 48. Weight: 12 kg. Material: Ceramic. Installation: Inset. Faucet drilling: 1 faucet hole. 2 predrilled holes. Soft. classic lines. Generous basin. Chromed overflow cap.