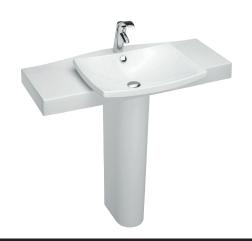

# 19034W

**Collection:** ESCALE

#### **Features**

- Dimensions: 100 x 52
- Material: Ceramic
- Faucet drilling: 1 faucet hole
- Vessel integrated into a vanity top is unique
- Wide ledges

- Weight: 33 kg
- Installation: Self-supporting or can be mounted on a specific cabinet
- Fixings: 2 bolts not included
- Balanced form with smooth contours
- · Chromed overflow cap