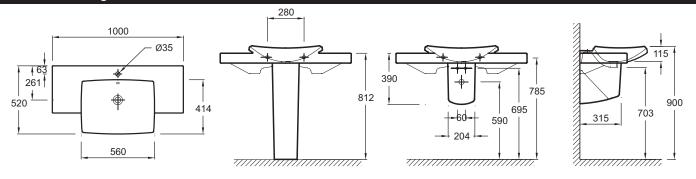

## **Technical drawing**

Product Specification: 1-hole vanity top 100 cm. 19034W. Collection: ESCALE. Dimensions: 100 x 52. Weight: 33 kg. Material: Ceramic. Installation: Self-supporting or can be mounted on a specific cabinet. Faucet drilling: 1 faucet hole. Fixings: 2 bolts not included. Vessel integrated into a vanity top is unique. Balanced form with smooth contours. Wide ledges. Chromed overflow cap.