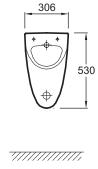

#### **Features**

- Dimensions: 30 x 50 x 29
- Material: Ceramic
- Smooth sided. back-to-wall. concealed fixings (included). for easier cleaning
- Concealed supply and drainage

- Weight: 13.3 kg
- Installation: Wall-mount
- Siphon action. no rising odours
- Cover and metal hinges included. for elegant look

## **Technical drawing**

Product Specification: Urinal 53 x 30.6 cm. 18843D. Collection: PRESQU'ÎLE. Dimensions: 30 x 50 x 29. Weight: 13.3 kg. Material: Ceramic. Installation: Wall-mount. Smooth sided. back-to-wall. concealed fixings (included), for easier cleaning. Siphon action, no rising odours, Concealed supply and drainage, Cover and metal hinges included, for elegant look.