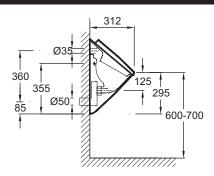

## **Technical drawing**

Product Specification: Urinal 53 x 30.6 cm. 18843D. Collection: PRESQU'ÎLE. Dimensions: 30 x 50 x 29. Weight: 13.3 kg. Material: Ceramic. Installation: Wall-mount. Smooth sided. back-to-wall. concealed fixings (included), for easier cleaning. Siphon action, no rising odours, Concealed supply and drainage, Cover and metal hinges included, for elegant look.