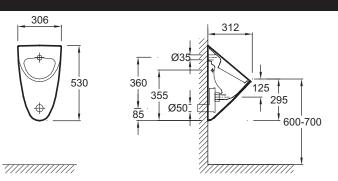

## **Technical drawing**

Product Specification: Urinal. 18842D. Collection: REACH. Dimensions: 30.5 x 53 x 31. Weight: 13.3 kg. Material: Ceramic. Installation: Wall-mount. Smooth sided. back-to-wall. concealed fixings (included). for easier cleaning. Siphon action. no rising odours. Concealed supply and drainage.