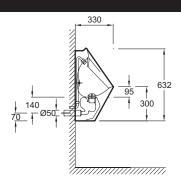

## **Technical drawing**

Product Specification: Urinal 30 x 62 x 32 cm. 18645W. Collection: PATIO. Dimensions: 30 x 62 x 32. Weight: 18 kg. Material: Ceramic. Installation: Wall-mount. Fully concealed equipment for added aesthetic and hygiene. Built-in inlet. Built-in drainage. Delivered with full equipment. Fixing brachets. water spreader. hose. strainer waste. P trap siphon.