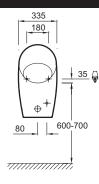

## **Technical drawing**

Product Specification: Urinal 30 x 62 x 32 cm. 18645W. Collection: PATIO. Dimensions: 30 x 62 x 32. Weight: 18 kg. Material: Ceramic. Installation: Wall-mount. Fully concealed equipment for added aesthetic and hygiene. Built-in inlet. Built-in drainage. Delivered with full equipment. Fixing brachets. water spreader. hose. strainer waste. P trap siphon.