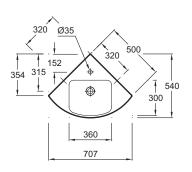

## **Technical drawing**

Product Specification: 1-hole corner washbasin 50 cm. 18582W. Collection: REACH. Dimensions: 50 x 50. Weight: 17.4 kg. Material: Ceramic. Installation: Self-supporting or can be mounted on a specific cabinet. Faucet drilling: 1 faucet hole. Practical for space-saving corner installation. Contemporary design. Ideal for small spaces. Perfectly compatible with the Reach cabinet. Chromed overflow cap.

#### **Features**

- Dimensions: 50 x 50
- Material: Ceramic
- Faucet drilling: 1 faucet hole
- Contemporary design
- Perfectly compatible with the Reach cabinet

- Weight: 17.4 kg
- Installation: Self-supporting or can be mounted on a specific cabinet
- Practical for space-saving corner installation
- Ideal for small spaces
- · Chromed overflow cap