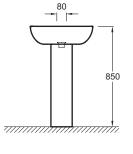

#### 1-hole corner washbasin 50 cm

# 18582W



**Collection: REACH** 

Finish\*:



#### **Features**

- Dimensions: 50 x 50
- Material: Ceramic
- Faucet drilling: 1 faucet hole
- Contemporary design
- Perfectly compatible with the Reach cabinet

- Weight: 17.4 kg
- Installation: Self-supporting or can be mounted on a specific cabinet
- Practical for space-saving corner installation
- Ideal for small spaces
- · Chromed overflow cap

### **Optional products**

• 18565W: Pedestal

## **Technical drawing**







Product Specification: 1-hole corner washbasin 50 cm. 18582W. Collection: REACH. Dimensions: 50 x 50. Weight: 17.4 kg. Material: Ceramic. Installation: Self-supporting or can be mounted on a specific cabinet. Faucet drilling: 1 faucet hole. Practical for space-saving corner installation. Contemporary design. Ideal for small spaces. Perfectly compatible with the Reach cabinet. Chromed overflow cap.