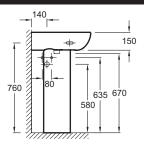

#### 1-hole corner washbasin 50 cm

# 18582W



**Collection: REACH** 

Finish\*:



#### **Features**

- Dimensions: 50 x 50
- Material: Ceramic
- Faucet drilling: 1 faucet hole
- Contemporary design
- Perfectly compatible with the Reach cabinet

- Weight: 17.4 kg
- Installation: Self-supporting or can be mounted on a specific cabinet
- Practical for space-saving corner installation
- Ideal for small spaces
- · Chromed overflow cap

### **Optional products**

• 18565W: Pedestal

## **Technical drawing**







Product Specification: 1-hole corner washbasin 50 cm. 18582W. Collection: REACH. Dimensions: 50 x 50. Weight: 17.4 kg. Material: Ceramic. Installation: Self-supporting or can be mounted on a specific cabinet. Faucet drilling: 1 faucet hole. Practical for space-saving corner installation. Contemporary design. Ideal for small spaces. Perfectly compatible with the Reach cabinet. Chromed overflow cap.