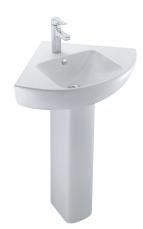

#### 1-hole corner washbasin 50 cm

# 18582W

**Collection: REACH** 

Finish\*:

#### **Features**

- Dimensions: 50 x 50
- Material: Ceramic
- Faucet drilling: 1 faucet hole
- Contemporary design
- Perfectly compatible with the Reach cabinet

- Weight: 17.4 kg
- Installation: Self-supporting or can be mounted on a specific cabinet
- Practical for space-saving corner installation
- Ideal for small spaces
- · Chromed overflow cap