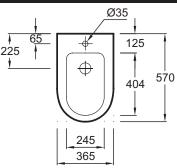

## **Technical drawing**

Product Specification: Bidet 57 x 36.5 cm. 18569W. Collection: REACH. Dimensions: 57 x 36.5. Weight: 24.1 kg. Material: Ceramic. Installation: Floor-standing. Faucet drilling: 1 faucet hole. Smooth-sided. back-to-wall. no dirt traps for perfect hygiene. Contemporary design. Chromed overflow cap.