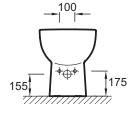

## **Technical drawing**

Product Specification: Bidet 57 x 36.5 cm. 18569W. Collection: REACH. Dimensions: 57 x 36.5. Weight: 24.1 kg. Material: Ceramic. Installation: Floor-standing. Faucet drilling: 1 faucet hole. Smooth-sided. back-to-wall. no dirt traps for perfect hygiene. Contemporary design. Chromed overflow cap.