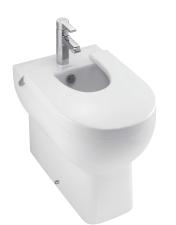

## Bidet 57 x 36.5 cm 18569W

Collection: REACH Finish\*:

• Weight: 24.1 kg

• Installation: Floor-standing

• Chromed overflow cap

• Smooth-sided. back-to-wall. no dirt traps for perfect hygiene

## Features

- Dimensions: 57 x 36.5
- Material: Ceramic
- Faucet drilling: 1 faucet hole
- Contemporary design