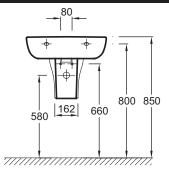

### **Optional products**

- 18565W: Pedestal
- 18566W: Semi-pedestal

- E78297: Design bottle trap 1 1/4" short version
- E4729: Towel rail for vanity top 67 cm/60 cm/56 cm

## **Technical drawing**

Product Specification: 1-hole washbasin 56 cm. 18564W. Collection: REACH. Dimensions: 56 x 45. Weight: 16.3 kg. Material: Ceramic. Installation: Self-supporting. Faucet drilling: 1 faucet hole. 3 optional holes. Deep. spacious rectangular basin. Contemporary design. Ideal for small spaces. Chromed overflow cap.