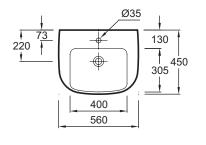

## **Technical drawing**

Product Specification: 1-hole washbasin 56 cm. 18564W. Collection: REACH. Dimensions: 56 x 45. Weight: 16.3 kg. Material: Ceramic. Installation: Self-supporting. Faucet drilling: 1 faucet hole. 3 optional holes. Deep. spacious rectangular basin. Contemporary design. Ideal for small spaces. Chromed overflow cap.