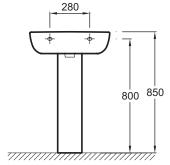

### **Optional products**

- 18565W: Pedestal
- 18566W: Semi-pedestal

- E78297: Design bottle trap 1 1/4" short version
- E4729: Towel rail for vanity top 67 cm/60 cm/56 cm

## **Technical drawing**

Product Specification: 1-hole washbasin 56 cm. 18564W. Collection: REACH. Dimensions: 56 x 45. Weight: 16.3 kg. Material: Ceramic. Installation: Self-supporting. Faucet drilling: 1 faucet hole. 3 optional holes. Deep. spacious rectangular basin. Contemporary design. Ideal for small spaces. Chromed overflow cap.