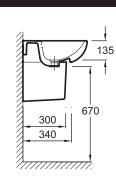

## **Technical drawing**

Product Specification: 1-hole washbasin 56 cm. 18564W. Collection: REACH. Dimensions: 56 x 45. Weight: 16.3 kg. Material: Ceramic. Installation: Self-supporting. Faucet drilling: 1 faucet hole. 3 optional holes. Deep. spacious rectangular basin. Contemporary design. Ideal for small spaces. Chromed overflow cap.