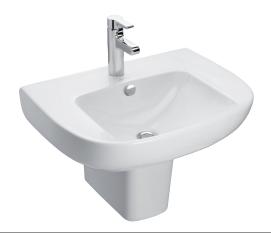

#### 1-hole washbasin 56 cm

# 18564W

**Collection: REACH** 

#### **Features**

- Dimensions: 56 x 45
- Material: Ceramic
- Faucet drilling: 1 faucet hole. 3 optional holes
- Contemporary design
- · Chromed overflow cap

- Weight: 16.3 kg
- Installation: Self-supporting
- Deep. spacious rectangular basin
- Ideal for small spaces