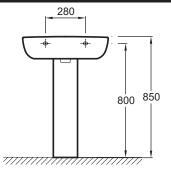

# REACH

#### 1-hole washbasin 60 cm

# 18563W



#### Collection: REACH

### Finish\*:

00 - White

#### Features

- Dimensions: 60 x 49 cm
- Material: Ceramic
- Faucet drilling: 1 faucet hole. 3 optional holes
- Contemporary design

# **Optional products**

- 18565W: Pedestal
- 18566W: Semi-pedestal

## **Technical drawing**









Product Specification: 1-hole washbasin 60 cm. 18563W. Collection: REACH. Dimensions: 60 x 49 cm. Weight: 18.2 kg. Material: Ceramic. Installation: Self-supporting. Faucet drilling: 1 faucet hole. 3 optional holes. Deep. spacious rectangular basin. Contemporary design. Chromed overflow cap.

- Weight: 18.2 kg
- Installation: Self-supporting
- Deep. spacious rectangular basin
- Chromed overflow cap
- E78297: Design bottle trap 1 1/4" short version
- E4729: Towel rail for vanity top 67 cm/60 cm/56 cm