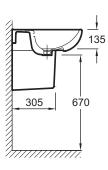

## **Technical drawing**

Product Specification: 1-hole washbasin 60 cm. 18563W. Collection: REACH. Dimensions: 60 x 49 cm. Weight: 18.2 kg. Material: Ceramic. Installation: Self-supporting. Faucet drilling: 1 faucet hole. 3 optional holes. Deep. spacious rectangular basin. Contemporary design. Chromed overflow cap.