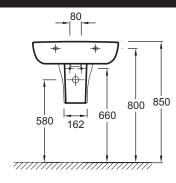

# REACH

#### 1-hole washbasin 60 cm

# 18563W



#### Collection: REACH

### Finish\*:

00 - White

#### Features

- Dimensions: 60 x 49 cm
- Material: Ceramic
- Faucet drilling: 1 faucet hole. 3 optional holes
- Contemporary design

# **Optional products**

- 18565W: Pedestal
- 18566W: Semi-pedestal

## **Technical drawing**









Product Specification: 1-hole washbasin 60 cm. 18563W. Collection: REACH. Dimensions: 60 x 49 cm. Weight: 18.2 kg. Material: Ceramic. Installation: Self-supporting. Faucet drilling: 1 faucet hole. 3 optional holes. Deep. spacious rectangular basin. Contemporary design. Chromed overflow cap.

- Weight: 18.2 kg
- Installation: Self-supporting
- Deep. spacious rectangular basin
- Chromed overflow cap
- E78297: Design bottle trap 1 1/4" short version
- E4729: Towel rail for vanity top 67 cm/60 cm/56 cm