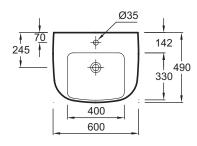

## **Technical drawing**

Product Specification: 1-hole washbasin 60 cm. 18563W. Collection: REACH. Dimensions: 60 x 49 cm. Weight: 18.2 kg. Material: Ceramic. Installation: Self-supporting. Faucet drilling: 1 faucet hole. 3 optional holes. Deep. spacious rectangular basin. Contemporary design. Chromed overflow cap.