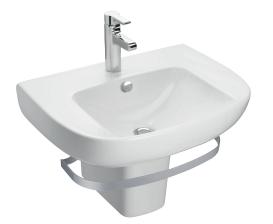

#### 1-hole washbasin 60 cm

# 18563W

#### Features

- Dimensions: 60 x 49 cm
- Material: Ceramic
- Faucet drilling: 1 faucet hole. 3 optional holes
- Contemporary design

- Weight: 18.2 kg
- Installation: Self-supporting
- Deep. spacious rectangular basin
- Chromed overflow cap
- E78297: Design bottle trap 1 1/4" short version
- E4729: Towel rail for vanity top 67 cm/60 cm/56 cm