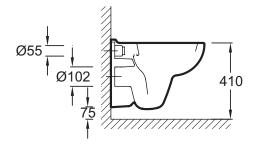

## Technical drawing

Product Specification: Compact wall-hung WC pan 48.5 x 36.5 cm. 18560W. Collection: REACH. Dimensions: 48.5 x 36.5. Weight: 17.6 kg. Material: Ceramic. Installation: Wall-hung. Installation solution for small spaces. Smooth siphon for perfect upkeep. Ergonomic seat and metal hinges E70009 or optional slow-close seat E70011. Contemporary design. Closed glaze rim.