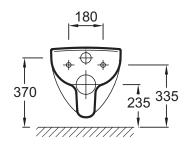

## Technical drawing

Product Specification: Compact wall-hung WC pan 48.5 x 36.5 cm. 18560W. Collection: REACH. Dimensions: 48.5 x 36.5. Weight: 17.6 kg. Material: Ceramic. Installation: Wall-hung. Installation solution for small spaces. Smooth siphon for perfect upkeep. Ergonomic seat and metal hinges E70009 or optional slow-close seat E70011. Contemporary design. Closed glaze rim.