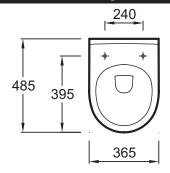

## Technical drawing

Product Specification: Compact wall-hung WC pan 48.5 x 36.5 cm. 18560W. Collection: REACH. Dimensions: 48.5 x 36.5. Weight: 17.6 kg. Material: Ceramic. Installation: Wall-hung. Installation solution for small spaces. Smooth siphon for perfect upkeep. Ergonomic seat and metal hinges E70009 or optional slow-close seat E70011. Contemporary design. Closed glaze rim.