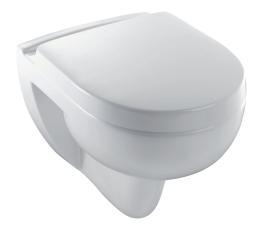

### Compact wall-hung WC pan 48.5 x 36.5 cm

# 18560W

**Collection: REACH** 

Finish\*:

Main features:

#### **Features**

- Dimensions: 48.5 x 36.5
- Material: Ceramic
- Installation solution for small spaces
- Ergonomic seat and metal hinges E70009 or optional slow-close seat E70011
- Closed glaze rim

- Weight: 17.6 kg
- Installation: Wall-hung
- Smooth siphon for perfect upkeep
- Contemporary design