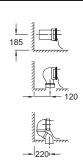

## **Optional products**

• E6275: Horizontal pipe Ø 110 mm for P-trap

• E6276: Vertical elbow Ø 100 mm for S-trap

## **Technical drawing**

Product Specification: Compact back-to-wall WC pan 60 x 36.5 cm. 18558W. Collection: REACH. Dimensions: 60 x 36.5. Weight: 26 kg. Material: Ceramic. Installation: Floor-standing. Comfort height 43 cm. 3/6L flush. Back-to-wall toilet: easy upkeep.