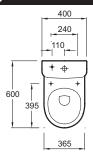

## **Technical drawing**

Product Specification: Compact back-to-wall WC pan 60 x 36.5 cm. 18558W. Collection: REACH. Dimensions: 60 x 36.5. Weight: 26 kg. Material: Ceramic. Installation: Floor-standing. Comfort height 43 cm. 3/6L flush. Back-to-wall toilet: easy upkeep.