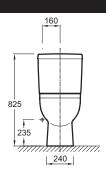

## **Technical drawing**

Product Specification: Compact back-to-wall WC pan 60 x 36.5 cm. 18558W. Collection: REACH. Dimensions: 60 x 36.5. Weight: 26 kg. Material: Ceramic. Installation: Floor-standing. Comfort height 43 cm. 3/6L flush. Back-to-wall toilet: easy upkeep.