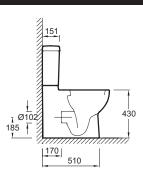

## **Technical drawing**

Product Specification: Compact back-to-wall WC pan 60 x 36.5 cm. 18558W. Collection: REACH. Dimensions: 60 x 36.5. Weight: 26 kg. Material: Ceramic. Installation: Floor-standing. Comfort height 43 cm. 3/6L flush. Back-to-wall toilet: easy upkeep.