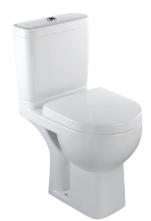

# Compact WC pan 60 x 36.5 cm

18557K

**Collection: REACH** 

Finish\*:

### **Features**

- Dimensions: 60 x 36.5
- Material: Ceramic
- Comfort height 43 cm