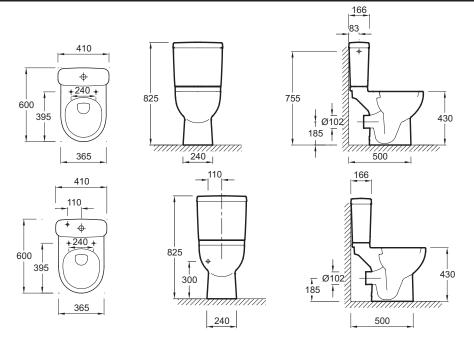

## **Technical drawing**

Product Specification: Compact WC pan 60 x 36.5 cm. 18557K. Collection: REACH. Dimensions: 60 x 36.5. Weight: 27.9 kg. Material: Ceramic. Installation: Floor-standing. Comfort height 43 cm. 3/6L flush.