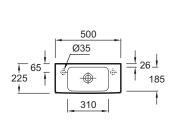

## **Technical drawing**

Product Specification: Compact handwash basin 50 x 22 cm. 18556W. Collection: REACH. Dimensions: 50 x 22 cm. Weight: 7.8 kg. Material: Ceramic. Installation: Self-supporting or can be mounted on a specific cabinet. Faucet drilling: 2 pre-drilled side holes. Installation solution for small spaces. Contemporary design. Chromed overflow cap.