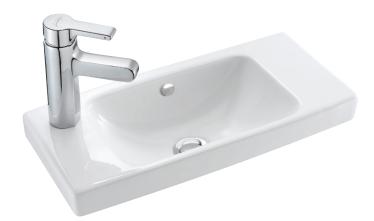

## Compact handwash basin 50 x 22 cm

# 18556W

**Collection: REACH** 

Finish\*:

### **Features**

- Dimensions: 50 x 22 cm
- Material: Ceramic
- Faucet drilling: 2 pre-drilled side holes
- Contemporary design

- Weight: 7.8 kg
- Installation: Self-supporting or can be mounted on a specific cabinet
- Installation solution for small spaces
- Chromed overflow cap