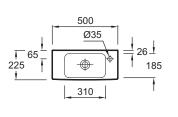

### **Technical drawing**

• Installation: Self-supporting or can be mounted on a specific cabinet

#### **Features**

- Dimensions: 50 x 22 cm
- Material: Ceramic
- Faucet drilling: 1 right faucet hole