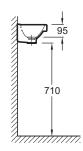

### **Technical drawing**

• Installation: Self-supporting or can be mounted on a specific cabinet