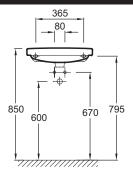

### **Technical drawing**

• Installation: Self-supporting or can be mounted on a specific cabinet

#### **Required products**

• 4034W: Base unit 48.5 cm