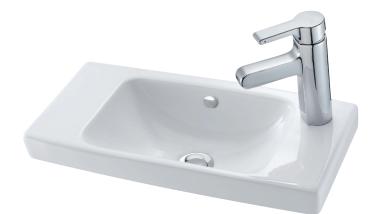

#### Compact handwash basin 50 x 22 cm

#### Collection: REACH

Finish\*:

00 - White

Main features:

• Weight: 7.4 kg

• Chromed overflow cap

• E4721: Towel rail

**Optional products** 

#### **Features**

- Dimensions: 50 x 22 cm
- Material: Ceramic
- Faucet drilling: 1 right faucet hole