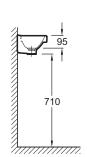

# **Technical drawing**

Product Specification: Compact handwash basin,  $50 \times 22 \text{ cm}$ . 18556W-L. Collection: REACH. Dimensions:  $50 \times 22 \text{ cm}$ . Weight: 7.4 kg. Material: Ceramic. Installation: Self-supporting or can be mounted on a specific cabinet. Faucet drilling: 1 left faucet hole. Chromed overflow cap.