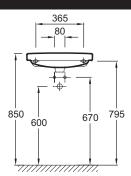

# **Technical drawing**

Product Specification: Compact handwash basin,  $50 \times 22 \text{ cm}$ . 18556W-L. Collection: REACH. Dimensions:  $50 \times 22 \text{ cm}$ . Weight: 7.4 kg. Material: Ceramic. Installation: Self-supporting or can be mounted on a specific cabinet. Faucet drilling: 1 left faucet hole. Chromed overflow cap.