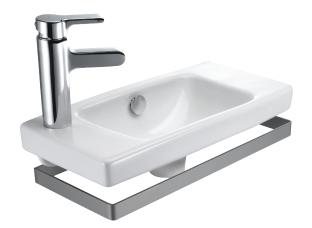

# Compact handwash basin, 50 x 22 cm

18556W-L

**Collection: REACH** 

Finish\*:

Main features:

#### **Features**

- Dimensions: 50 x 22 cm
- Material: Ceramic
- Faucet drilling: 1 left faucet hole

- Weight: 7.4 kg
- Installation: Self-supporting or can be mounted on a specific cabinet
- Chromed overflow cap