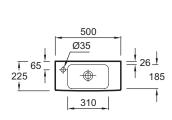

# **Technical drawing**

Product Specification: Compact handwash basin,  $50 \times 22 \text{ cm}$ . 18556W-L. Collection: REACH. Dimensions:  $50 \times 22 \text{ cm}$ . Weight: 7.4 kg. Material: Ceramic. Installation: Self-supporting or can be mounted on a specific cabinet. Faucet drilling: 1 left faucet hole. Chromed overflow cap.