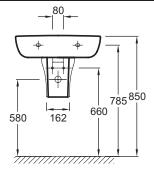

# **Technical drawing**

Product Specification: 1-hole compact washbasin 60 cm. 18555W. Collection: REACH. Dimensions: 60 x 44 cm. Weight: 16.5 kg. Material: Ceramic. Installation: Self-supporting. Faucet drilling: 1 faucet hole. Deep. spacious rectangular basin. Contemporary design. Ideal for small spaces. Chromed overflow cap.