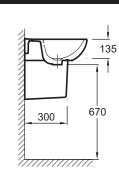

# **Technical drawing**

Product Specification: 1-hole compact washbasin 60 cm. 18555W. Collection: REACH. Dimensions: 60 x 44 cm. Weight: 16.5 kg. Material: Ceramic. Installation: Self-supporting. Faucet drilling: 1 faucet hole. Deep. spacious rectangular basin. Contemporary design. Ideal for small spaces. Chromed overflow cap.