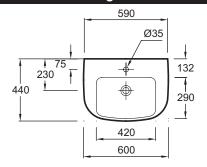

# **Technical drawing**

Product Specification: 1-hole compact washbasin 60 cm. 18555W. Collection: REACH. Dimensions: 60 x 44 cm. Weight: 16.5 kg. Material: Ceramic. Installation: Self-supporting. Faucet drilling: 1 faucet hole. Deep. spacious rectangular basin. Contemporary design. Ideal for small spaces. Chromed overflow cap.