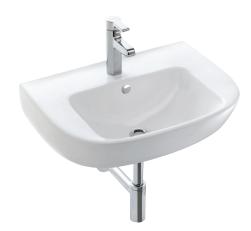

# 1-hole compact washbasin 60 cm

# 18555W

**Collection: REACH** 

### **Features**

- Dimensions: 60 x 44 cm
- Material: Ceramic
- Faucet drilling: 1 faucet hole
- Contemporary design
- · Chromed overflow cap

- Weight: 16.5 kg
- Installation: Self-supporting
- Deep. spacious rectangular basin
- Ideal for small spaces