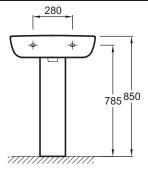

# **Optional products**

- 18565W: Pedestal
- 18566W: Semi-pedestal
- E78291: Design bottle trap 1 1/4" long version

- E78297: Design bottle trap 1 1/4" short version
- E4729: Towel rail for vanity top 67 cm/60 cm/56 cm