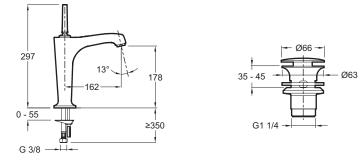

## **Technical drawing**

Product Specification: Tall single-lever washbasin mixer. 16231D-4. Collection: MARGAUX. Weight: 3.3 kg. Installation: 1 hole. Flow rate: 8 l/min. Connection: With supply hoses. Mechanism: Ceramic Joystick disc cartridge. Margaux offers a unique blend of traditional design elements and modern fluidity to complement eclectic design interiors with refreshed sophistication. Joystick lever. Anti-scale aerator. No lift rod.