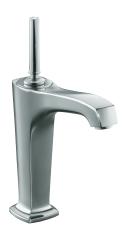

## MARGAUX

## Tall single-lever washbasin mixer

# 16231D-4

Collection: MARGAUX Finish\*: CP - Polished Chrome Main features:

## **Technical drawing**

Product Specification: Tall single-lever washbasin mixer. 16231D-4. Collection: MARGAUX. Weight: 3.3 kg. Installation: 1 hole. Flow rate: 8 l/min. Connection: With supply hoses. Mechanism: Ceramic Joystick disc cartridge. Margaux offers a unique blend of traditional design elements and modern fluidity to complement eclectic design interiors with refreshed sophistication. Joystick lever. Anti-scale aerator. No lift rod.