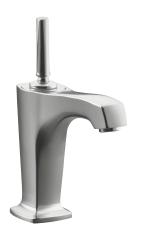

## MARGAUX

## Single-lever washbasin mixer

# 16230D-4

Collection: MARGAUX Finish\*: CP - Polished Chrome Main features:

#### **Features**

- Weight: 2.7 kg
- Flow rate: 8 l/min
- Mechanism: Ceramic Joystick disc cartridge
- Joystick lever
- No lift rod

- Installation: 1 hole
- Connection: With supply hoses
- Margaux offers a unique blend of traditional design elements and modern fluidity to complement eclectic design interiors with refreshed sophistication
- Anti-scale aerator