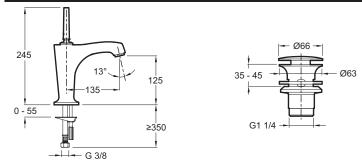

### **Technical drawing**

Product Specification: Single-lever washbasin mixer. 16230D-4. Collection: MARGAUX. Weight: 2.7 kg. Installation: 1 hole. Flow rate: 8 l/min. Connection: With supply hoses. Mechanism: Ceramic Joystick disc cartridge. Margaux offers a unique blend of traditional design elements and modern fluidity to complement eclectic design interiors with refreshed sophistication. Joystick lever. Anti-scale aerator. No lift rod.