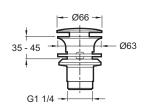

## **Technical drawing**

Product Specification: Single-lever bidet mixer. 16224D-4. Collection: MARGAUX. Weight: 2.1 kg. Installation: 1 hole. Flow rate: 8 l/min. Connection: With supply hoses. Mechanism: Ceramic disc cartridge. Margaux offers a unique blend of traditional design elements and modern fluidity to complement eclectic design interiors with refreshed sophistication. Joystick lever. Swivelling anti-scale aerator. No lift rod.