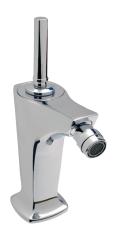

## Single-lever bidet mixer

16224D-4

**Collection: MARGAUX** 

Finish\*:

CP - Polished Chrome

## **Features**

• Weight: 2.1 kg

• Flow rate: 8 I/min

• Mechanism: Ceramic disc cartridge

· Joystick lever

No lift rod

• Installation: 1 hole

• Connection: With supply hoses

• Margaux offers a unique blend of traditional design elements and modern fluidity to complement eclectic design interiors with refreshed sophistication

· Swivelling anti-scale aerator