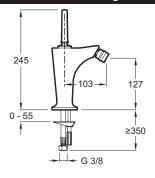

## **Technical drawing**

Product Specification: Single-lever bidet mixer. 16224D-4. Collection: MARGAUX. Weight: 2.1 kg. Installation: 1 hole. Flow rate: 8 l/min. Connection: With supply hoses. Mechanism: Ceramic disc cartridge. Margaux offers a unique blend of traditional design elements and modern fluidity to complement eclectic design interiors with refreshed sophistication. Joystick lever. Swivelling anti-scale aerator. No lift rod.