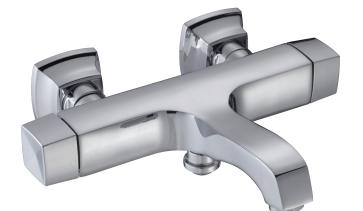

## MARGAUX

## 2-handle wall-mount bath/shower mixer

# 16219D-9

#### **Collection:** MARGAUX

Finish\*:

CP - Polished Chrome

Features

- Weight: 4.5 kg
- Flow rate: 20 l/min
- $\bullet$  Hole configuration: 150  $\pm$  15 mm