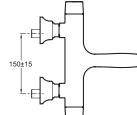

#### **Collection:** MARGAUX

Finish\*:

CP - Polished Chrome

Features

- Weight: 4.5 kg
- Flow rate: 20 l/min
- $\bullet$  Hole configuration: 150  $\pm$  15 mm

### **Technical drawing**

- Installation: Wall-mount
- Mechanism: Ceramic disc valves
- Margaux offers a unique blend of traditional design elements and modern fluidity to complement eclectic design interiors with refreshed sophistication

Product Specification: 2-handle wall-mount bath/shower mixer. 16219D-9. Collection: MARGAUX. Weight: 4.5 kg. Installation: Wall-mount. Flow rate: 20 l/min. Mechanism: Ceramic disc valves. Hole configuration:  $150 \pm 15$  mm. Margaux offers a unique blend of traditional design elements and modern fluidity to complement eclectic design interiors with refreshed sophistication.