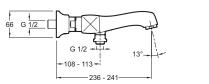

### **Technical drawing**

- Installation: Wall-mount
- Mechanism: Ceramic disc valves
- Margaux offers a unique blend of traditional design elements and modern fluidity to complement eclectic design interiors with refreshed sophistication

Product Specification: 2-handle wall-mount bath/shower mixer. 16219D-9. Collection: MARGAUX. Weight: 4.5 kg. Installation: Wall-mount. Flow rate: 20 l/min. Mechanism: Ceramic disc valves. Hole configuration:  $150 \pm 15$  mm. Margaux offers a unique blend of traditional design elements and modern fluidity to complement eclectic design interiors with refreshed sophistication.