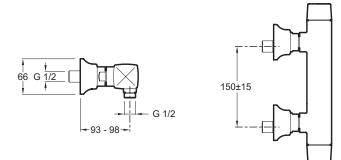

#### Features

- Weight: 2.1 kg
- Flow rate: 13 l/min
- Hole configuration: 150  $\pm$  15 mm

## **Technical drawing**

- Connection: With connectors and wall escutcheons
- Margaux offers a unique blend of traditional design elements and modern fluidity to complement eclectic design interiors with refreshed sophistication