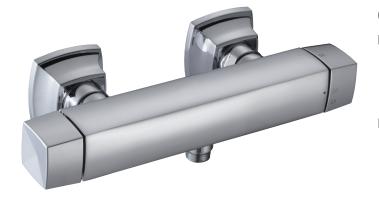

MARGAUX

### Thermostatic single-lever wall-mount shower mixer

## 16218D-9

Collection: MARGAUX Finish\*: CP - Polished Chrome Main features:

• Installation: Wall-mount

#### Features

- Weight: 2.1 kg
- Flow rate: 13 l/min
- Hole configuration: 150  $\pm$  15 mm

- Connection: With connectors and wall escutcheons
- Margaux offers a unique blend of traditional design elements and modern fluidity to complement eclectic design interiors with refreshed sophistication