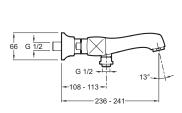

### **Features**

• Weight: 4.8 kg

• Flow rate: 19 I/min

• Hole configuration: 150  $\pm$  15 mm

• Installation: Wall-mount

• Connection: With connectors and wall escutcheons

• Margaux offers a unique blend of traditional design elements and modern fluidity to complement eclectic design interiors with refreshed sophistication

## **Technical drawing**

Product Specification: Thermostatic single-lever wall-mount bath/shower mixer. 16215D-9. Collection: MARGAUX. Weight: 4.8 kg. Installation: Wall-mount. Flow rate: 19 l/min. Connection: With connectors and wall escutcheons. Hole configuration: 150 ± 15 mm. Margaux offers a unique blend of traditional design elements and modern fluidity to complement eclectic design interiors with refreshed sophistication.