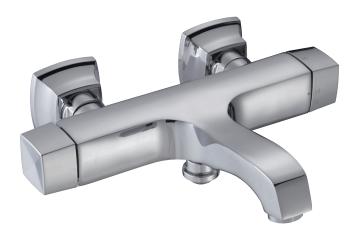

# Thermostatic single-lever wall-mount bath/shower mixer

16215D-9

Collection: MARGAUX

### **Features**

• Weight: 4.8 kg

• Flow rate: 19 I/min

• Hole configuration: 150  $\pm$  15 mm

• Installation: Wall-mount

• Connection: With connectors and wall escutcheons

• Margaux offers a unique blend of traditional design elements and modern fluidity to complement eclectic design interiors with refreshed sophistication