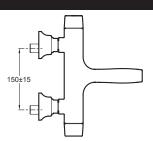

### **Features**

• Weight: 4.8 kg

• Flow rate: 19 I/min

• Hole configuration: 150  $\pm$  15 mm

• Installation: Wall-mount

• Connection: With connectors and wall escutcheons

• Margaux offers a unique blend of traditional design elements and modern fluidity to complement eclectic design interiors with refreshed sophistication

## **Technical drawing**

Product Specification: Thermostatic single-lever wall-mount bath/shower mixer. 16215D-9. Collection: MARGAUX. Weight: 4.8 kg. Installation: Wall-mount. Flow rate: 19 l/min. Connection: With connectors and wall escutcheons. Hole configuration: 150 ± 15 mm. Margaux offers a unique blend of traditional design elements and modern fluidity to complement eclectic design interiors with refreshed sophistication.