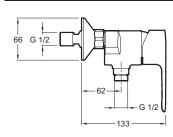

## **Technical drawing**

Product Specification: Single-lever wall-mount shower mixer. 16029D-4. Collection: JULY. Weight: 1.4 kg. Installation: Wall-mount. Flow rate: 12 l/min. Connection: With wall connectors. Mechanism: Ceramic disc cartridge with temperature and flow limiter. Hole configuration: 150  $\pm$  15 mm. The July range combines compact curved lines with robust manufacturing for hassle-free installation and use. Sensitive flow control. Adjustable temperature limiter ring. Non-return valve on shower outlet.