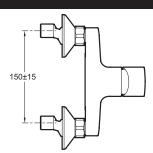

Adjustable temperature limiter ring

• Installation: Wall-mount

• Connection: With wall connectors

• Hole configuration: 150 ± 15 mm

• Sensitive flow control

• Non-return valve on shower outlet

## **Technical drawing**

Product Specification: Single-lever wall-mount shower mixer. 16029D-4. Collection: JULY. Weight: 1.4 kg. Installation: Wall-mount. Flow rate: 12 l/min. Connection: With wall connectors. Mechanism: Ceramic disc cartridge with temperature and flow limiter. Hole configuration: 150  $\pm$  15 mm. The July range combines compact curved lines with robust manufacturing for hassle-free installation and use. Sensitive flow control. Adjustable temperature limiter ring. Non-return valve on shower outlet.