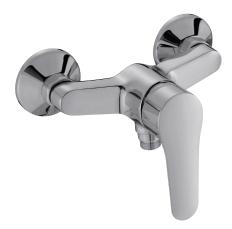

## Single-lever wall-mount shower mixer

# 16029D-4

**Collection: JULY** 

#### Finish\*:

CP - Polished Chrome

#### Main features:

### **Features**

• Weight: 1.4 kg

• Flow rate: 12 I/min

• Mechanism: Ceramic disc cartridge with temperature and flow limiter

• The July range combines compact curved lines with robust manufacturing for hassle-free installation and use

Adjustable temperature limiter ring

• Installation: Wall-mount

• Connection: With wall connectors

• Hole configuration: 150 ± 15 mm

• Sensitive flow control

• Non-return valve on shower outlet