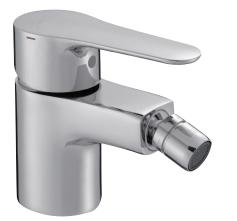

## Single-lever bidet mixer

16028D-4

**Collection: JULY** Finish\*: CP - Polished Chrome Main features:

## • Weight: 1.3 kg

- Flow rate: 12 l/min
- The July range combines compact curved lines with robust manufacturing for hasslefree installation and use
- · Adjustable temperature limiter ring
- · Anti-scale aerator

- Installation: 1 hole
- · Mechanism: Ceramic disc cartridge with temperature and flow limiter
- Sensitive flow control
- Side lift rold