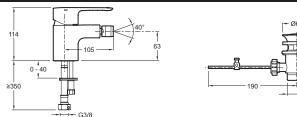

## **Technical drawing**

Product Specification: Single-lever bidet mixer. 16028D-4. Collection: JULY. Weight: 1.3 kg. Installation: 1 hole. Flow rate: 12 l/min. Mechanism: Ceramic disc cartridge with temperature and flow limiter. The July range combines compact curved lines with robust manufacturing for hassle-free installation and use. Sensitive flow control. Adjustable temperature limiter ring. Side lift rold. Anti-scale aerator.