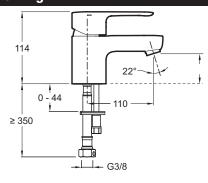

## **Technical drawing**

Product Specification: Single-lever washbasin mixer, no drain. 16027D-4ND. Collection: JULY. Weight: 1.2 kg. Installation: 1 hole. Flow rate: 12 I/min. Flow rate: 12 I/min. Mechanism: Ceramic disc cartridge with temperature and flow limiter. The July range combines compact curved lines with robust manufacturing for hassle-free installation and use. Sensitive flow control. Temperature limiter ring. Anti-scale aerator. Smooth body. no lift rod. no waste.