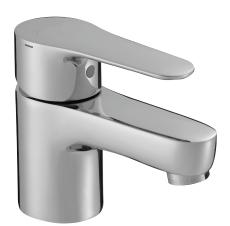

# Single-lever washbasin mixer, no drain

16027D-4ND

**Collection: JULY** 

#### Finish\*:

CP - Polished Chrome

### **Features**

• Weight: 1.2 kg

• Flow rate: 12 I/min

• Mechanism: Ceramic disc cartridge with temperature and flow limiter

· Sensitive flow control

· Anti-scale aerator

• Installation: 1 hole

• Flow rate: 12 I/min

 $\bullet$  The July range combines compact curved lines with robust manufacturing for hasslefree installation and use

• Temperature limiter ring

. Smooth body. no lift rod. no waste