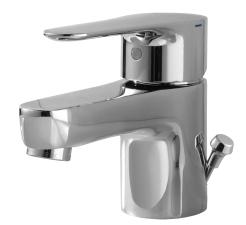

# Single-lever washbasin mixer, incl. metallic pop-up drain

16027D-4D

**Collection: JULY** 

### **Features**

• Weight: 1.5 kg

• Flow rate: 12 I/min

• Mechanism: Ceramic disc cartridge with temperature and flow limiter

• Temperature limiter ring

• Side lift rold

• Installation: 1 hole

• Connection: With supply hoses

• The July range combines compact curved lines with robust manufacturing for hassle-free installation and use

· Sensitive flow control

· Anti-scale aerator