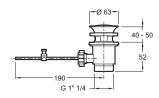

# Single-lever washbasin mixer, incl. metallic pop-up drain

16027D-4D

**Collection: JULY** 

## **Technical drawing**

Product Specification: Single-lever washbasin mixer, incl. metallic pop-up drain. 16027D-4D. Collection: JULY. Weight: 1.5 kg. Installation: 1 hole. Flow rate: 12 l/min. Connection: With supply hoses.