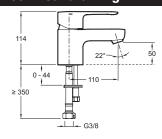

## **Technical drawing**

Product Specification: Single-lever washbasin mixer, incl. metallic pop-up drain. 16027D-4D. Collection: JULY. Weight: 1.5 kg. Installation: 1 hole. Flow rate: 12 l/min. Connection: With supply hoses.

Mechanism: Ceramic disc cartridge with temperature and flow limiter. The July range combines compact curved lines with robust manufacturing for hassle-free installation and use. Temperature limiter ring.

Sensitive flow control. Side lift rold. Anti-scale aerator.