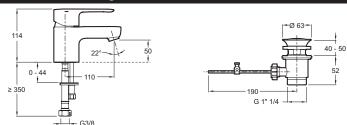

## **Technical drawing**

Product Specification: Single-lever washbasin mixer, incl. pop-up drain. 16027D-4. Collection: JULY. Weight: 1.3 kg. Installation: 1 hole. Flow rate: 12 l/min. Connection: With supply hoses. Mechanism: Ceramic disc cartridge with temperature and flow limiter. The July range combines compact curved lines with robust manufacturing for hassle-free installation and use. Sensitive flow control. Adjustable temperature limiter ring. Side lift rold. Diverter with locking option. Anti-scale aerator. With metal waste: 16027D-4D.