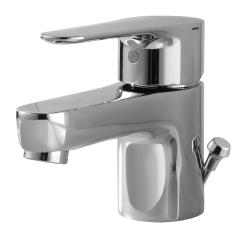

# Single-lever washbasin mixer, incl. pop-up drain

# 16027D-4

Collection: JULY Finish\*:

Main features:

### Features

#### • Weight: 1.3 kg

- Flow rate: 12 l/min
- Mechanism: Ceramic disc cartridge with temperature and flow limiter
- Sensitive flow control
- Side lift rold
- Anti-scale aerator