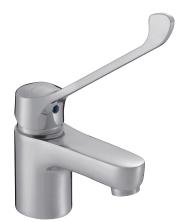

## Single-lever washbasin mixer

16024D-4

Collection: JULY Finish\*: CP - Polished Chrome Main features:

## Features

- Weight: 1.4 kg
- Flow rate: 12 l/min
- · Mechanism: Ceramic disc cartridge with temperature and flow limiter
- With "Easy" 150 mm long lever