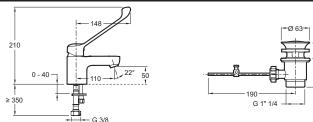

## **Technical drawing**

- Installation: 1 hole
- Flow rate: 12 l/min
- The July range combines compact curved lines with robust manufacturing
- Sequential cartridge

50

Product Specification: Single-lever washbasin mixer. 16024D-4. Collection: JULY. Weight: 1.4 kg. Installation: 1 hole. Flow rate: 12 l/min. Flow rate: 12 l/min. Mechanism: Ceramic disc cartridge with temperature and flow limiter. The July range combines compact curved lines with robust manufacturing. With "Easy" 150 mm long lever. Sequential cartridge.