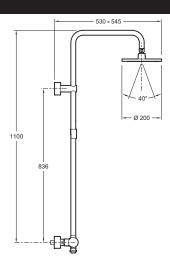

## **Technical drawing**

Product Specification: Shower column with round showerhead. 15370D. Collection: TOOBI. Weight: 7 kg. Installation: Wall-mount. Round showerhead Ø 20 cm. Shift Ellipse handshower. Toobi single control mixer. Discretly positioned diverter. Smooth. anti-twist metal look hose. Cold body scald protection. Flow rate: showerhead 10 l/min. handshower 9 l/min.