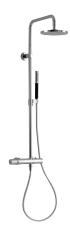

## Shower column with round showerhead

15370D

Collection: TOOBI

Finish\*:

Main features:

## **Features**

- Weight: 7 kg
- Round showerhead Ø 20 cm
- Toobi single control mixer
- Smooth. anti-twist metal look hose
- Flow rate: showerhead 10 l/min. handshower 9 l/min

- Installation: Wall-mount
- Shift Ellipse handshower
- · Discretly positioned diverter
- Cold body scald protection