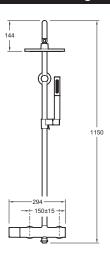

## **Technical drawing**

Product Specification: Shower column with round showerhead. 15370D. Collection: TOOBI. Weight: 7 kg. Installation: Wall-mount. Round showerhead Ø 20 cm. Shift Ellipse handshower. Toobi single control mixer. Discretly positioned diverter. Smooth. anti-twist metal look hose. Cold body scald protection. Flow rate: showerhead 10 l/min. handshower 9 l/min.