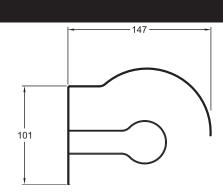

# **Technical drawing**

Product Specification: Toilet paper holder with cover. 15207D. Collection: SINGULIER. Weight: 0.8 kg. Installation: Wall-mount. Set of bathroom accessories that complements Singulier brassware. It repeats the design statement seen in its namesake brassware collection. and will elegantly complete all bathrooms.