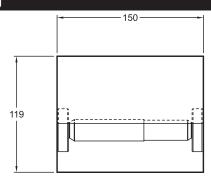

# **Technical drawing**

Product Specification: Toilet paper holder with cover. 15207D. Collection: SINGULIER. Weight: 0.8 kg. Installation: Wall-mount. Set of bathroom accessories that complements Singulier brassware. It repeats the design statement seen in its namesake brassware collection. and will elegantly complete all bathrooms.