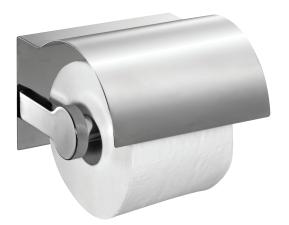

# Toilet paper holder with cover

15207D

**Collection:** SINGULIER

#### Finish\*:

CP - Polished Chrome

## **Features**

- Weight: 0.8 kg
- Set of bathroom accessories that complements Singulier brassware
- Installation: Wall-mount
- $\bullet$  It repeats the design statement seen in its namesake brassware collection, and will elegantly complete all bathrooms