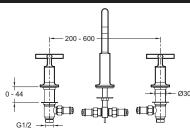

# **Technical drawing**

Product Specification: 3-hole washbasin mixer. 14406D-3. Collection: PURISTIC. Weight: 3.1 kg. Installation: 3 holes. Flow rate: 5.7 l/min. Mechanism: Ceramic disc heads. Puristic brassware combines the strength of simple. architectural forms with sensual lines and careful detailing. Elements of relaxed minimalism are honest interpretations of classic modernity.