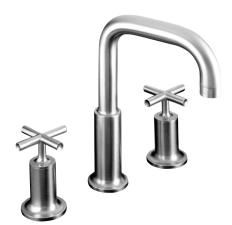

## 3-hole washbasin mixer

14406D-3

**Collection: PURISTIC** 

#### Finish\*:

CP - Polished Chrome

### **Features**

• Weight: 3.1 kg

• Flow rate: 5.7 I/min

• Puristic brassware combines the strength of simple. architectural forms with sensual lines and careful detailing

• Installation: 3 holes

• Mechanism: Ceramic disc heads