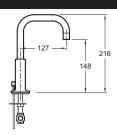

# **Technical drawing**

Product Specification: 3-hole washbasin mixer. 14406D-3. Collection: PURISTIC. Weight: 3.1 kg. Installation: 3 holes. Flow rate: 5.7 l/min. Mechanism: Ceramic disc heads. Puristic brassware combines the strength of simple. architectural forms with sensual lines and careful detailing. Elements of relaxed minimalism are honest interpretations of classic modernity.