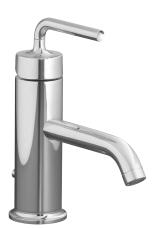

## Single-lever washbasin mixer

# 14402D-4A

**Collection: PURISTIC** 

#### Finish\*:

CP - Polished Chrome

### **Features**

• Weight: 2.7 kg

• Flow rate: 5.7 I/min

• Mechanism: Ceramic disc cartridge

• Elements of relaxed minimalism are honest interpretations of classic modernity

· Anti-scale aerator

• Installation: 1 hole

• Connection: With supply hoses

• Puristic brassware combines the strength of simple. architectural forms with sensual lines and careful detailing

• Temperature limiter ring