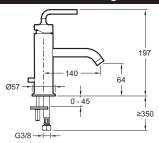

## **Technical drawing**

Product Specification: Single-lever washbasin mixer. 14402D-4A. Collection: PURISTIC. Weight: 2.7 kg. Installation: 1 hole. Flow rate: 5.7 l/min. Connection: With supply hoses. Mechanism: Ceramic disc cartridge. Puristic brassware combines the strength of simple. architectural forms with sensual lines and careful detailing. Elements of relaxed minimalism are honest interpretations of classic modernity. Temperature limiter ring. Anti-scale aerator.