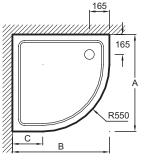

## **Technical drawing**

| mm       | 62443K | 12990W | 62480 |
|----------|--------|--------|-------|
| Α        | 800    | 900    | 1000  |
| В        | 800    | 900    | 1000  |
| С        | 250    | 350    | 450   |
| D        | 16     | 14     | 12    |
| <b>%</b> | 9      | 9      | 9     |