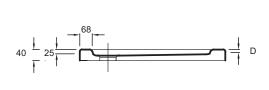

## **Technical drawing**

| mm       | 62443K | 12990W | 62480 |
|----------|--------|--------|-------|
| Α        | 800    | 900    | 1000  |
| В        | 800    | 900    | 1000  |
| С        | 250    | 350    | 450   |
| D        | 16     | 14     | 12    |
| <b>%</b> | 9      | 9      | 9     |