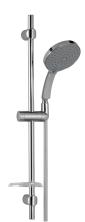

## Shower set, handshower Ø 140 mm, metal bar 60 cm

12980D

**Collection: CITRUS** 

Finish\*:

Main features:

## **Features**

- Weight: 1.3 kg
- Flow rate: 9.5 I/min
- Smooth. anti-twist. metal-look hose (1.60 m)
- Anti-scale system

- Installation: Wall-mount
- Easy installing 0.74 m metal bar
- 5-spray handshower Ø 140 mm
- Flow control