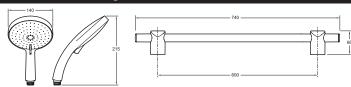

## **Technical drawing**

Product Specification: Shower set, handshower Ø 140 mm, metal bar 60 cm. 12980D. Collection: CITRUS. Weight: 1.3 kg. Installation: Wall-mount. Flow rate: 9.5 l/min. Easy installing 0.74 m metal bar. Smooth. anti-twist. metal-look hose (1.60 m). 5-spray handshower Ø 140 mm. Anti-scale system. Flow control.