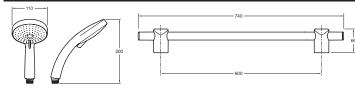

## **Technical drawing**

- Installation: Wall-mount
- Easy installing 0.74 m metal bar
- 5-spray handshower Ø 110 mm
- Flow control

Product Specification: Shower set, handshower Ø 110 mm, metal bar 60 cm. 12920D. Collection: CITRUS. Weight: 1.2 kg. Installation: Wall-mount. Flow rate: 9.5 l/min. Easy installing 0.74 m metal bar. Smooth. anti-twist. metal-look hose (1.60 m). 5-spray handshower Ø 110 mm. Anti-scale system. Flow control.