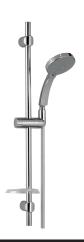

## Shower set, handshower Ø 110 mm, metal bar 60 cm

12920D

Collection: CITRUS Finish\*: CP - Polished Chrome Main features:

## • Weight: 1.2 kg

- Flow rate: 9.5 l/min
- Smooth. anti-twist. metal-look hose (1.60 m)
- Anti-scale system