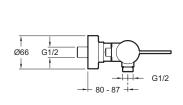

## **Technical drawing**

Product Specification: Single-lever wall-mount shower mixer. 12779D-4. Collection: STILLNESS. Weight: 3 kg. Installation: Wall-mount. Flow rate: 13 l/min. Connection: With connectors and wall escutcheons. Hole configuration: 150 ± 15 mm. Steamlined element. pure design and industrial integrity lend aesthetic functionality to minimal spaces. Temperature limiter ring.