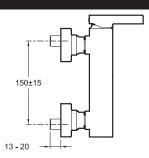

## **Technical drawing**

Product Specification: Single-lever wall-mount shower mixer. 12779D-4. Collection: STILLNESS. Weight: 3 kg. Installation: Wall-mount. Flow rate: 13 l/min. Connection: With connectors and wall escutcheons. Hole configuration: 150 ± 15 mm. Steamlined element. pure design and industrial integrity lend aesthetic functionality to minimal spaces. Temperature limiter ring.