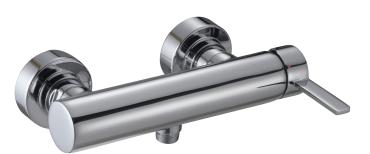

## Single-lever wall-mount shower mixer

12779D-4

**Collection: STILLNESS** 

## **Features**

• Weight: 3 kg

• Flow rate: 13 I/min

• Hole configuration: 150  $\pm$  15 mm

• Temperature limiter ring

- Installation: Wall-mount
- Connection: With connectors and wall escutcheons
- $\bullet$  Steamlined element. pure design and industrial integrity lend aesthetic functionality to minimal spaces