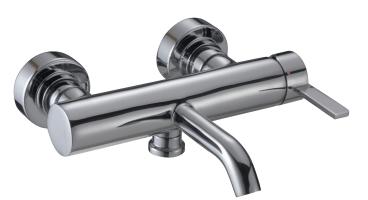

## Single-lever wall-mount bath/shower mixer

12778D-4

**Collection: STILLNESS** 

## Finish\*:

CP - Polished Chrome

## **Features**

• Weight: 3.5 kg

• Flow rate: 23 I/min

• Hole configuration: 150  $\pm$  15 mm

• Temperature limiter ring

• Non-return valves on shower outlet

- Installation: Wall-mount
- Connection: With connectors and wall escutcheons
- Steamlined element. pure design and industrial integrity lend aesthetic functionality to minimal spaces
- · Discreetly-positioned automatic diverter