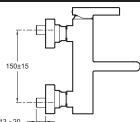

## **Technical drawing**

Product Specification: Single-lever wall-mount bath/shower mixer. 12778D-4. Collection: STILLNESS. Weight:  $3.5 \, \mathrm{kg}$ . Installation: Wall-mount. Flow rate:  $23 \, \mathrm{l/min}$ . Connection: With connectors and wall escutcheons. Hole configuration:  $150 \pm 15 \, \mathrm{mm}$ . Steamlined element. pure design and industrial integrity lend aesthetic functionality to minimal spaces. Temperature limiter ring. Discreetly-positioned automatic diverter. Non-return valves on shower outlet.