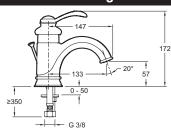

## **Technical drawing**

Product Specification: Single-lever washbasin mixer. 12182D. Collection: FAIRFAX. Weight: 2.1 kg. Installation: 1 hole. Flow rate: 12 l/min.. Connection: With supply hoses. Mechanism: Ceramic disc cartridge. Retro style with a modern touch on a single-lever mixer. Integrated. concealed anti-scale aerator. Temperature limiter ring.