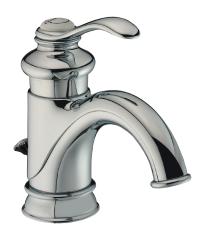

# Single-lever washbasin mixer

12182D

**Collection:** FAIRFAX

### **Features**

• Weight: 2.1 kg

• Flow rate: 12 I/min.

• Mechanism: Ceramic disc cartridge

• Integrated. concealed anti-scale aerator

• Installation: 1 hole

• Connection: With supply hoses

• Retro style with a modern touch on a single-lever mixer