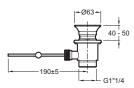

## **Technical drawing**

Product Specification: Single-lever washbasin mixer. 12182D. Collection: FAIRFAX. Weight: 2.1 kg. Installation: 1 hole. Flow rate: 12 l/min.. Connection: With supply hoses. Mechanism: Ceramic disc cartridge. Retro style with a modern touch on a single-lever mixer. Integrated. concealed anti-scale aerator. Temperature limiter ring.