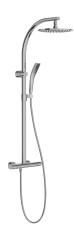

#### Thermostatic shower column

11717D

Collection: OBLO

## **Consumer benefits**

ANTI-SCALE SYSTEM : Smooth anti-twist metal-look hoses, 160 cm

• DIVERTER : on flow control handle

# **Features**

- Weight: 12.1 kg
- E0 small handshower (flow rate: 10 L/min)

- Installation: Wall-mount
- FLOW RATE : shower head 10I/min, handshower 10 I/min