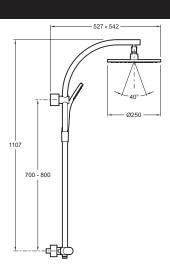

## **Technical drawing**

Product Specification: Thermostatic shower column. 11717D. Collection: OBLO. Weight: 12.1 kg. Installation: Wall-mount. E0 small handshower (flow rate: 10 L/min). FLOW RATE: shower head 10l/min, handshower 10 l/min.