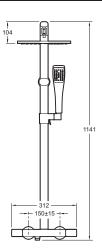

## **Technical drawing**

Product Specification: Thermostatic shower column. 11717D. Collection: OBLO. Weight: 12.1 kg. Installation: Wall-mount. E0 small handshower (flow rate: 10 L/min). FLOW RATE: shower head 10l/min, handshower 10 l/min.