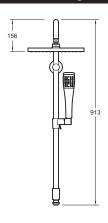

## **Technical drawing**

Product Specification: Shower column with square showerhead. 11716D. Collection: EO. Weight: 6.2 kg. Installation: Wall-mount. Flow rate: 11 I/min. Shower column with square showerhead. ABS showerhead: 280 x 280 mm (flow: 11 L/min). Descretly positionned diverter. Anti-scale EO Small handshower (flow rate: 10 L/min). 2 smooth metal look hoses.