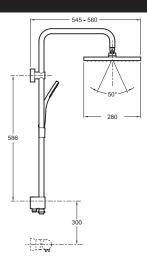

## **Technical drawing**

Product Specification: Shower column with square showerhead. 11716D. Collection: EO. Weight: 6.2 kg. Installation: Wall-mount. Flow rate: 11 I/min. Shower column with square showerhead. ABS showerhead: 280 x 280 mm (flow: 11 L/min). Descretly positionned diverter. Anti-scale EO Small handshower (flow rate: 10 L/min). 2 smooth metal look hoses.