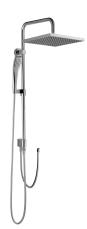

# Shower column with square showerhead

11716D

Collection: E0

### **Features**

- Weight: 6.2 kg
- Flow rate: 11 I/min
- ABS showerhead: 280 x 280 mm (flow: 11 L/min)
- Anti-scale EO Small handshower (flow rate: 10 L/min)

- Installation: Wall-mount
- Shower column with square showerhead
- · Descretly positionned diverter
- 2 smooth metal look hoses