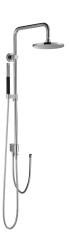

## Shower column with round showerhead

11715D

**E0** 

## Features

- Weight: 6.2 kg
- Flow rate: 10 l/min
- Metal round showerhead : 200 mm (flow rate : 10 L/min)
- Shift Ellipse handshower (flow rate: 9 l/min)

## **Technical drawing**

Product Specification: Shower column with round showerhead. 11715D. Collection: E0. Weight: 6.2 kg. Installation: Wall-mount. Flow rate: 10 l/min. Shower column with round showerhead. Metal round showerhead : 200 mm (flow rate : 10 L/min). Descretly positionned diverter. Shift Ellipse handshower (flow rate: 9 l/min). 2 smooth metal look hoses.

- Installation: Wall-mount
- Shower column with round showerhead
- Descretly positionned diverter
- 2 smooth metal look hoses